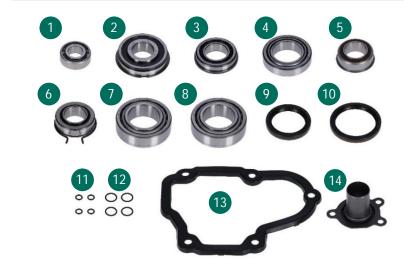

### **Box Content**

| No. | Description                     | Mounting<br>Position | Part                       | Dimensions (mm)       |
|-----|---------------------------------|----------------------|----------------------------|-----------------------|
| 1   | Main bearing input shaft        | Engine side          | Cylindrical roller bearing | 22.00 x 45.00 x 15.40 |
| 2   | Main bearing input shaft        | Gearbox side         | Cylindrical roller bearing | 30.00 x 72.00 x 21.00 |
| 3   | Main bearing output shaft       | Engine side          | Tapered roller bearing     | 30.00 x 55.04 x 16.45 |
| 4   | Main bearing output shaft       | Gearbox side         | Tapered roller bearing     | 38.10 x 65.10 x 18.30 |
| 5   | Support bearing output shaft*   |                      | Cylindrical roller bearing | 29.00 x 48.00 x 18.10 |
| 6   | Support bearing output shaft*   |                      | Cylindrical roller bearing | 29.00 x 48.00 x 18.00 |
| 7   | Main bearing differential       | Engine side          | Tapered roller bearing     | 50.00 x 80.00 x 20.00 |
| 8   | Main bearing differential       | Gearbox side         | Tapered roller bearing     | 50.00 x 80.00 x 20.00 |
| 9   | Seal differential               | Engine side          | Shaft sealing ring         |                       |
| 10  | Seal differential               | Gearbox side         | Shaft sealing ring         |                       |
| 11  | Seal bearing seat               |                      | O-rings                    |                       |
| 12  | Seal bearing journals           |                      | O-rings                    |                       |
| 13  | Seal cover 5 <sup>th</sup> gear |                      | Flat gasket                |                       |
| 14  | Guide sleeve                    |                      | Sleeve                     |                       |

<sup>\*</sup>Optional to use